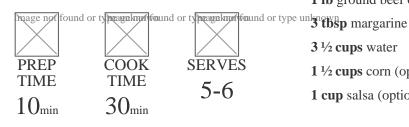

## INGREDIENTS

1 package RICE-A-RONI® Family Size Beef

1 lb ground beef or turkey

- - 3<sup>1</sup>/<sub>2</sub> cups water

1<sup>1</sup>/<sub>2</sub> cups corn (optional)

1 cup salsa (optional)