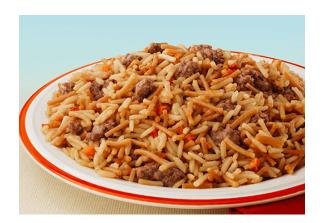

## Seasoned Beef and Rice (Family Size)

Made with our Rice-A-Roni® Family Size Beef flavor, this deliciously simple recipe is the perfect choice when you have a lot of hungry family members to feed!

## DIRECTIONS

In large skillet, cook 1 lb ground beef or turkey until no longer pink; drain.

Stir in rice-vermicelli mix, 3 tbsp margarine, 3 <sup>1</sup>/<sub>2</sub> cups water and Special Seasonings; bring to a boil.

Cover, reduce heat to low and simmer 15-20 min or until rice is tender.

PRODUCT