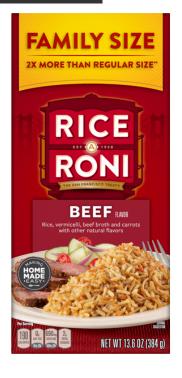

## Seasoned Beef and Rice (Family Size)

Made with our Rice-A-Roni® Family Size Beef flavor, this deliciously simple recipe is the perfect choice when you have a lot of hungry family members to feed!

## INGREDIENTS

1 package RICE-A-RONI® Family Size Beef

1 lb ground beef or turkey

- - 3<sup>1</sup>/<sub>2</sub> cups water

1<sup>1</sup>/<sub>2</sub> cups corn (optional)

1 cup salsa (optional)